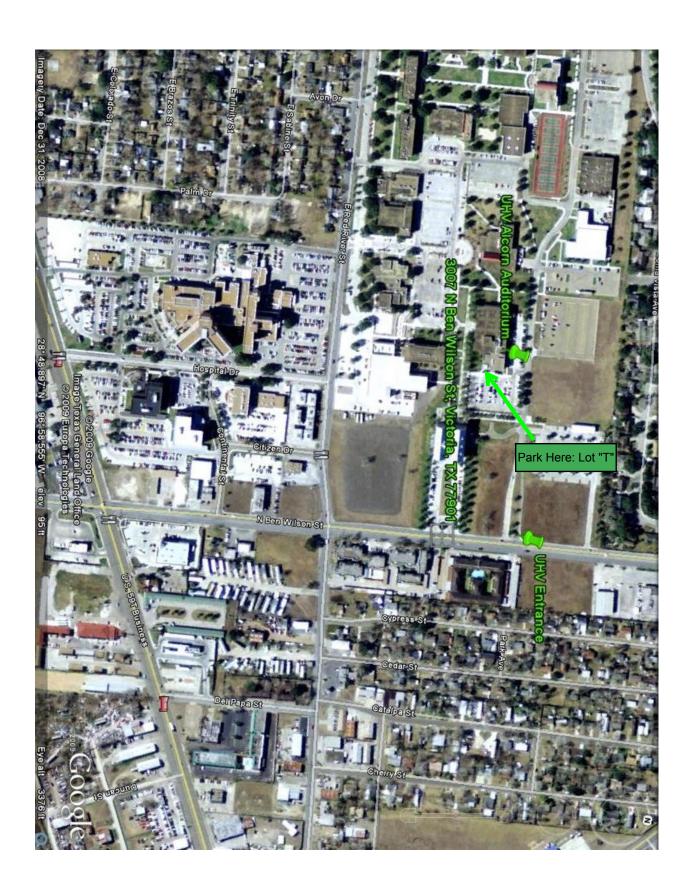

# The Future of San Antonio Bay: An Initial Stakeholder Meeting

The University of Houston – Victoria

Alcorn Auditorium, (Room 204, University West Bldg.)

3007 N Ben Wilson St, Victoria, TX, 77901

(see attached maps for parking (Lot "T") and room location information)