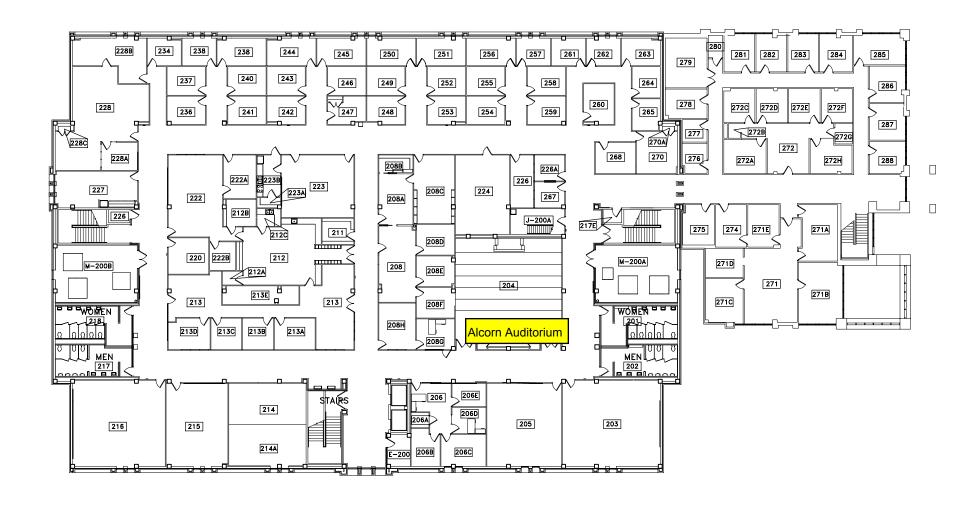

ent Parking HC, VP
- C. Student Parking HC
- D. Reserved & Student Parking VP
- E. Reserved & Student Parking VP
- F. Reserved & Student Parking
- G. Reserved Parking HC
- H. Reserved & Student Parking HC, VP
- I. Reserved & Student Parking HC, VP
- J. Reserved & Student Parking HC
- K. Reserved Parking -HC, VP

- L. Reserved & Student Parking HC, VP
- M. Student Parking HC, VP
- N. Reserved & Student Parking HC, VP
- O. Reserved & Student Parking HC, VP
- P. Reserved & Student Parking HC, VP
- Q. UHV Reserved & Student Parking HC, VP
- R. Reserved Parking
- S. Student Parking Gravel Lot Unreserved
- T. UHV Special Events Parking (No Permit Required)
- U. Reserved, Student & Visitor Parking
- V. Reserved & Visitor Parking





## UNIVERSITY OF HOUSTON VICTORIA WEST BUILDING FIRST FLOOR





### UNIVERSITY OF HOUSTON VICTORIA WEST BUILDING SECOND FLOOR