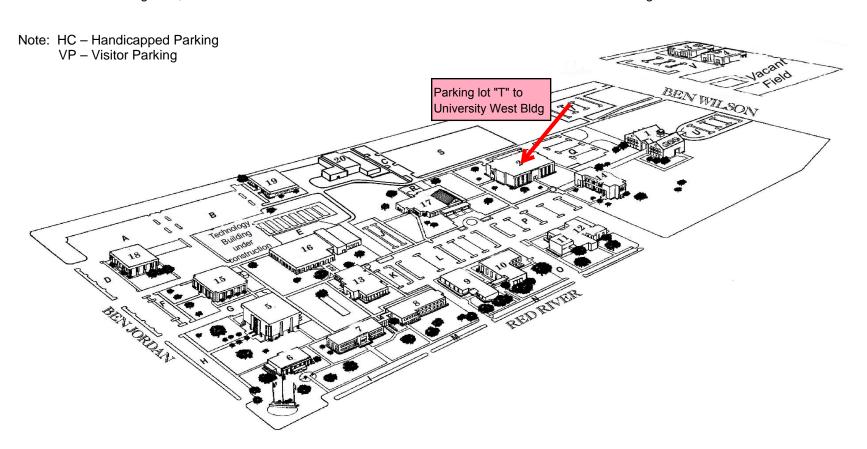

### **CAMPUS MAP**

#### **Parking Lot Key**

- A. Student Parking
- B. Reserved & Student Parking HC, VP
- C. Student Parking HC
- D. Reserved & Student Parking VP
- E. Reserved & Student Parking VP
- F. Reserved & Student Parking
- G. Reserved Parking HC
- H. Reserved & Student Parking HC, VP
- I. Reserved & Student Parking HC, VP
- J. Reserved & Student Parking HC
- K. Reserved Parking -HC, VP

- L. Reserved & Student Parking HC, VP
- M. Student Parking HC, VP
- N. Reserved & Student Parking HC, VP
- O. Reserved & Student Parking HC, VP
- P. Reserved & Student Parking HC, VP
- Q. UHV Reserved & Student Parking HC, VP
- R. Reserved Parking
- S. Student Parking Gravel Lot Unreserved
- T. UHV Special Events Parking (No Permit Required)
- U. Reserved, Student & Visitor Parking
- V. Reserved & Visitor Parking