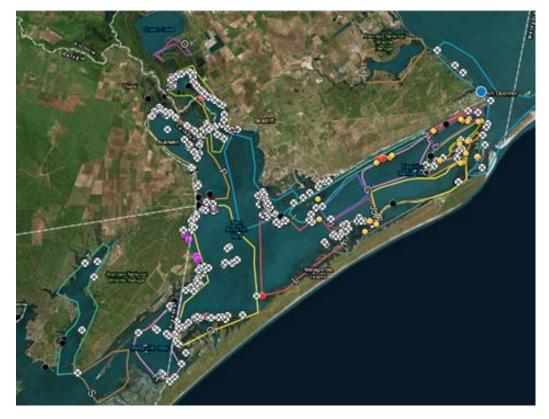

### Abandoned Crab Trap Removal Project – February 2019 San Antonio Bay Area Cleanup Areas

| POC        | Bay Section            | Description                                                                            |
|------------|------------------------|----------------------------------------------------------------------------------------|
| А          | Blackberry Shore       | Blackberry Shoreline from Fishermans Cut to Army Cut                                   |
| В          | SW Matagorda Bay       | Little Jetties, north to Powderhorn, and south into Sunday Cove and Fish Pond; East to |
|            |                        | Pass and Pennisula Shore, Big Jetty, to Breakwater                                     |
| С          | Bayucos N Shore        | Chris's Cut, along Bayucos Shore to tip Grass Island                                   |
| D          | Barroom - BD Reef      | Barroom Bay, Bill Day Reef, ES Bay til Army Channel                                    |
| E          | Suluria                | Saluria west to Bayucos Point and south Grass Island and Farwell Island                |
| F          | Lighthouse Cove        | Saluria west to Bayucos Point and south Grass Island and Farwell Island                |
| G          | Dewberry Island        | From Army Cut west to Charlies Cut                                                     |
| Н          | Powderhorn             | Powderhorn Lake, including Coloma Creek                                                |
| Charlie's  |                        |                                                                                        |
| I          | Shoalwater / Lagoon    | Shoalwater Bay west to Steamboat; Lagoon east to Army Cut                              |
| J          | North West ES Bay      | North half of West ES Bay, from Charlies Cut to Steamboat chain;                       |
| IJ         | South West ES Bay      | South Half of West ES Bay from South Pass shore to Contee entrance                     |
| К          | East Lakes             | Pringle, Contee & South Pass                                                           |
| L          | West Lakes & SE SA Bay | Long Lakes and other Lakes to Panther Point; SE Bay quandrant                          |
| Ν          | NE SA Bay              | Turnstake north, including Welder Flats, to Seadrift and west to Victoria Barge Canal  |
| Austwell / | Refuge                 |                                                                                        |
| М          | Guadalupe Bay          | Guadalupe Bay and Mission Lake; River                                                  |
| Ν          | Hog Bayou              | Hog & Goff Bayous                                                                      |
| 0          | Hynes Bay              | Hynes Bay south to ICWW & east to VBC                                                  |
| Р          | W SA Bay               | South of ICWW, west to 2nd Chain, east to Panther Lake                                 |
| Q          | Mesquite Bay           | 2nd chain west to third chain                                                          |
| S          | Carlos Bay             |                                                                                        |
| Т          | St Charles Bay         |                                                                                        |