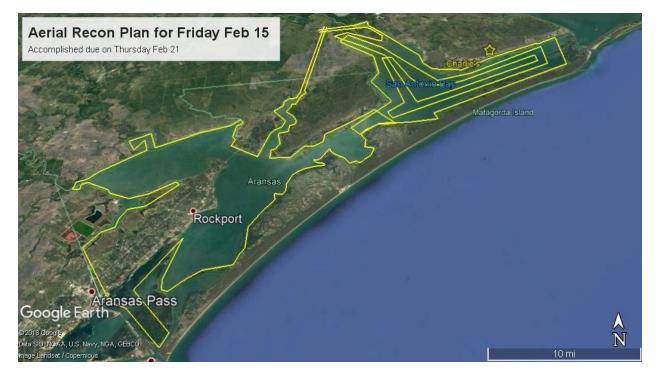

nd Tide Summary

-Fog and wind a consistent problem:

- 1. wind shutdown effort Sun Wednesday AM
- 2. Fog delayed start and reduced visibility on most days
- 3. Generally higher tides made access to shoreline traps easier

Crab Trap Closure Weather Summary – Feb 15-Feb 24, 2019





#### **Aerial Reconnaissance Plan**

Planned: Two 3 hour (1 fuel tank) flights over San Antonio and Aransas Bay systems

The recon flight from Daniel Flying Service was originally scheduled for the first closure day, Friday Feb 15, but flown on Thursday 2/21.

- mechanical issue prevented on Friday
- Weather issues prevented on Saturday
- then, Pilot unavailable until Thursday Feb 21

Pilot: Glenn Priddy, Victoria

Spotter: Brent Ortego

Note: By Thursday, a significant number of traps were already recovered.



#### **Cost Summary**

| Crab Trap Removal Pro     | gram Expenses by SAE   | 3P   |             |
|---------------------------|------------------------|------|-------------|
| <b>Celebatory Party</b>   |                        |      |             |
| Hoopers Bar & Grille      | Food and Beverages     |      | \$ 900.00   |
| Jack Motley               | Entertainment          |      | \$ 500.00   |
| Compadres Ink             | Banner                 | 9    | \$ 81.19    |
| Amount Due                |                        |      | \$ 1,481.19 |
|                           |                        |      |             |
| Crab Trap Removal Pro     | gram                   |      |             |
| Daniel Flying Service     | Aerial recon           |      | \$ 1,040.00 |
| Outburst Adve