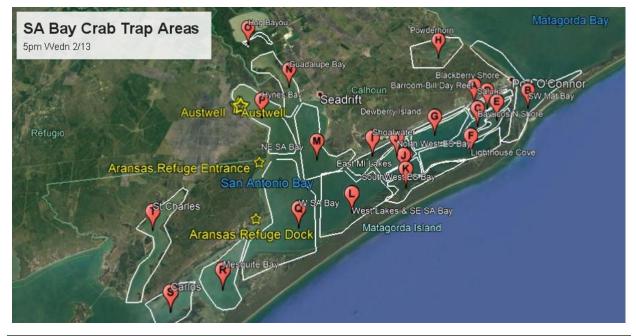

### Abandoned Crab Trap Removal Project – February 2019 San Antonio Bay Area Cleanup Areas

| POC        | Bay Section            | Description                                                                            |
|------------|------------------------|----------------------------------------------------------------------------------------|
| А          | Blackberry Shore       | Blackberry Shoreline from Fishermans Cut to Army Cut                                   |
| В          | SW Matagorda Bay       | Little Jetties, north to Powderhorn, and south into Sunday Cove and Fish Pond; East to |
|            |                        | Pass and Pennisula Shore, Big Jetty, to Breakwater                                     |
| С          | Bayucos N Shore        | Chris's Cut, along Bayucos Shore to tip Grass Island                                   |
| D          | Barroom - BD Reef      | Barroom Bay, Bill Day Reef, ES Bay til Army Channel                                    |
| E          | Suluria                | Saluria west to Bayucos Point and south Grass Island and Farwell Island                |
| F          | Lighthouse Cove        | Saluria west to Bayucos Point and south Grass Island and Farwell Island                |
| G          | Dewberry Island        | From Army Cut west to Charlies Cut                                                     |
| Н          | Powderhorn             | Powderhorn Lake, including Coloma Creek                                                |
| Charlie's  |                        |                                                                                        |
| I          | Shoalwater / Lagoon    | Shoalwater Bay west to Steamboat; Lagoon east to Army Cut                              |
| J          | North West ES Bay      | North half of West ES Bay, from Charlies Cut to Steamboat chain;                       |
| IJ         | South West ES Bay      | South Half of West ES Bay from South Pass shore to Contee entrance                     |
| К          | East Lakes             | Pringle, Contee & South Pass                                                           |
| L          | West Lakes & SE SA Bay | Long Lakes and other Lakes to Panther Point; SE Bay quandrant                          |
| Ν          | NE SA Bay              | Turnstake north, including Welder Flats, to Seadrift and west to Victoria Barge Canal  |
| Austwell / | Refuge                 |                                                                                        |
| М          | Guadalupe Bay          | Guadalupe Bay and Mission Lake; River                                                  |
| Ν          | Hog Bayou              | Hog & Goff Bayous                                                                      |
| 0          | Hynes Bay              | Hynes Bay south to ICWW & east to VBC                                                  |
| Р          | W SA Bay               | South of ICWW, west to 2nd Chain, east to Panther Lake                                 |
| Q          | Mesquite Bay           | 2nd chain west to third chain                                                          |
| S          | Carlos Bay             |                                                                                        |
| Т          | St Charles Bay         |                                                                                        |