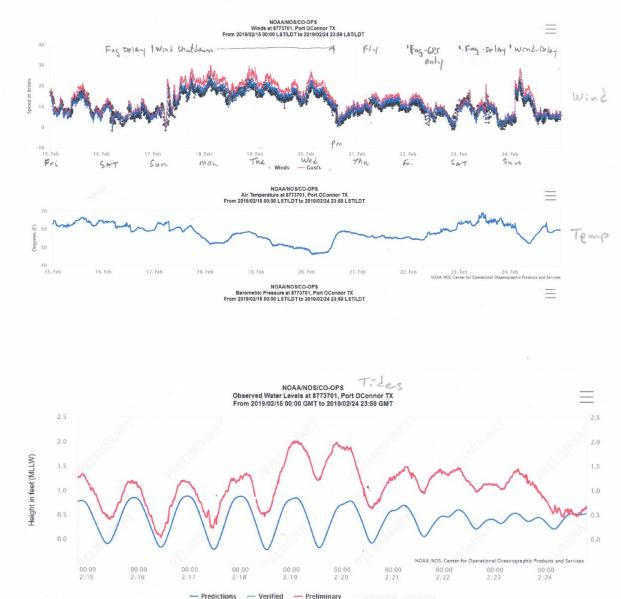

|                                                                                                    | A Berger<br>Berger threw in bin<br>Total                                | 1        | TPWD<br>TPWD           | 17  | 62             | 43      | 163.5      | 111      |



Legend: White circles with X denote recovered crab trap. Note: not all areas cleaned utilized the marking technology. Black dots represent aerial siting of traps or clusters of traps.

429 traps marked as picked up.

#### Weather and Tide Summary

-Fog and wind a consistent problem:

- 1. wind shutdown effort Sun Wednesday AM
- 2. Fog delayed start and reduced visibility on most days
- 3. Generally higher tides made access to shoreline traps easier

Crab Trap Closure Weather Summary – Feb 15-Feb 24, 2019





#### **Aerial Reconnaissance Plan**

Planned: Two 3 hour (1 fuel tank) flights over San Antonio and Aransas Bay systems

The recon flight from Daniel Flying Service was originally scheduled for the first closure day, Friday Feb 15, but flown on Thursday 2/21.

- mechanical issue prevented on Friday
- Weather issues prevented on Saturday
- then, Pilot unavailable until Thursday Feb 21

Pilot: Glenn Priddy, Victoria

Spotter: Brent Ortego

Note: By Thursday, a significant number of traps were already recovered.



#### **Cost Summary**

| Crab Trap Removal Pro     | gram Expenses by SAE   | 3P   |             |
|---------------------------|------------------------|------|-------------|
| <b>Celebatory Party</b>   |                        |      |             |
| Hoopers Bar & Grille